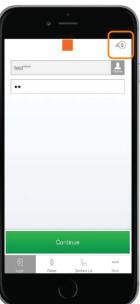

## **Now You Can Check Your Account Balance Instantly** Without Ever Needing to Sign In.

Follow these easy steps.

To enable Instant Balance, click on the Instant Balance icon at the top right corner of the login page. First time users will be prompted with a pop up screen - select "Log in and Set up.'