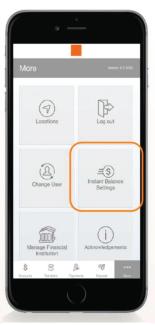

Once you have logged in to your account, select "More" from the main menu. From here, you can access Instant Balance Settings.

of Instant Balance Settings screen and select the accounts you would like to preview (up to 6 accounts). Instant Balance is now enabled.