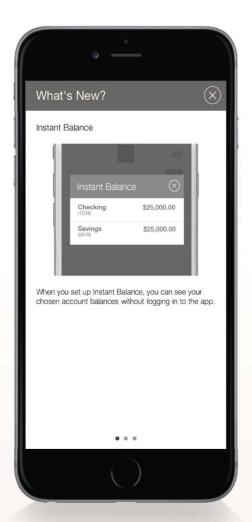

## What's New with the Planters Bank App? Instant Balance at a Glance.

Access information easily with these new features.

## View account info from the login screen. No password, no waiting.

Want to take a quick peek at your account balance? Our new Instant Balance feature lets you view your account balance right from the login screen of our mobile banking app—no password necessary. Just tap the new Instant Balance button on the login screen to begin the setup process.