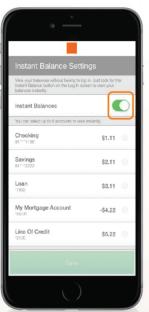

Once you have logged in to your account, select "More" from the main menu. From here, you can access Instant Balance Settings.

of Instant Balance Settings screen and select the accounts you would like to preview (up to 6 accounts). Instant Balance is now enabled.

Toggle on the switch at the top The next time you arrive at the login page, simply click on the Instant Balance icon at the top right corner of the screen.

Your selected account balances will appear in the pop up screen.