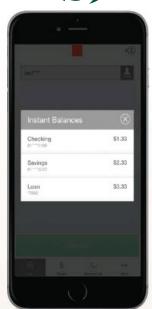

Toggle on the switch at the top The next time you arrive at the login page, simply click on the Instant Balance icon at the top right corner of the screen.

Your selected account balances will appear in the pop up screen.