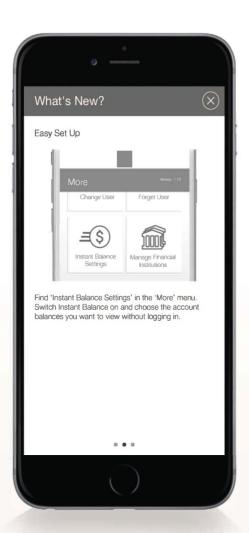

Once you have logged in to your account, select "More" from the main menu. From here, you can access Instant Balance Settings.

of Instant Balance Settings screen and select the accounts you would like to preview (up to 6 accounts). Instant Balance is now enabled.