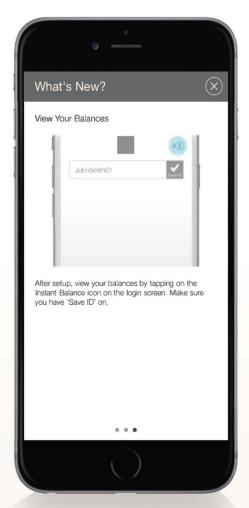

Toggle on the switch at the top The next time you arrive at the login page, simply click on the Instant Balance icon at the top right corner of the screen.

Your selected account balances will appear in the pop up screen.