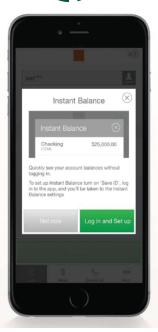

## **Now You Can Check Your Account Balance Instantly** Without Ever Needing to Sign In.

Follow these easy steps.

To enable Instant Balance, click on the Instant Balance icon at the top right corner of the login page. First time users will be prompted with a pop up screen - select "Log in and Set up.'