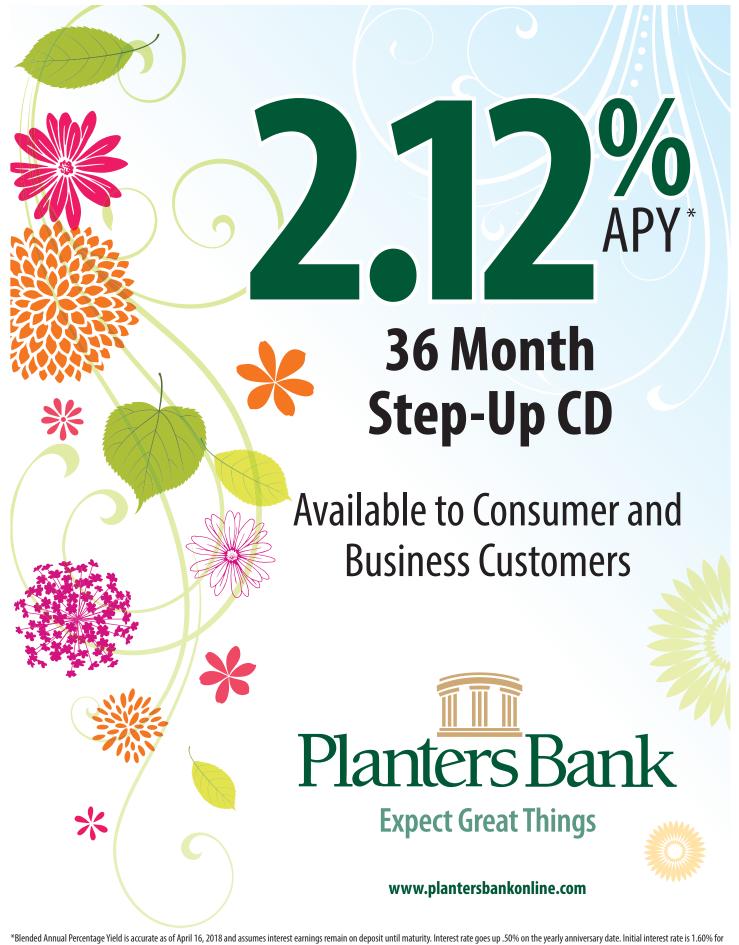

\*Blended Annual Percentage Yield is accurate as of April 16, 2018 and assumes interest earnings remain on deposit until maturity. Interest rate goes up .50% on the yearly anniversary date. Initial interest rate is 1.60% for one year, 2.10% for year two, 2.60% for year three. Withdrawal penalty is 24-months' interest. No interest penalty for early withdrawal on anniversary dates. Full redemption required. The \$2,500 minimum balance (and all interest paid and compounded) must remain in the CD to earn the advertised annual percentage yield. Public funds are not eligible for this offer.