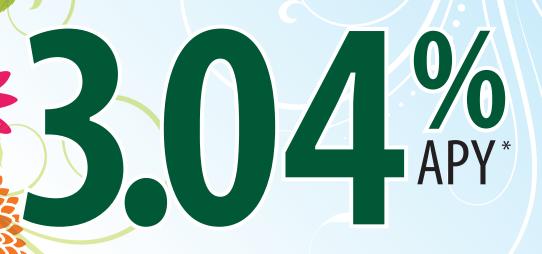

## 36 Month Step-Up CD

Available to
Consumer and
Business Customers

888.806.7036

www.plantersbankonline.com

\*Blended Annual Percentage Yield is accurate as of March 27, 2019 and assumes interest earnings remain on deposit until maturity. Interest rate goes up .50% on the yearly anniversary date. Initial interest rate is 2.50% for one year, 3.00% for year two, 3.50% for year three. Withdrawal penalty is 24-months' interest. No interest penalty for early withdrawal on anniversary dates. Full redemption required. The \$2,500 minimum balance (and all interest paid and compounded) must remain in the CD to earn the advertised annual percentage yield. Public funds are not eligible for this offer.