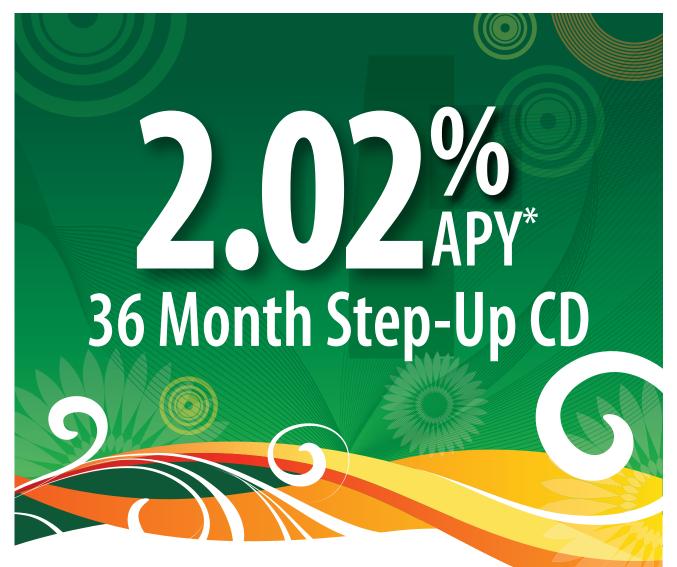

## www.plantersbankonline.com

\*Blended Annual Percentage Yield is accurate as of January 26, 2018 and assumes interest earnings remain on deposit until maturity. Interest rate goes up .50% on the yearly anniversary date. Initial interest rate is 1.50% for year one, 2.00% for year two, 2.50% for year three. Withdrawal penalty is 24-months' interest. No interest penalty for early withdrawal on anniversary dates. Full redemption required. The \$2,500 minimum balance (and all interest paid and compounded) must remain in the CD to earn the advertised annual percentage yield. Public funds are not eligible for this offer.